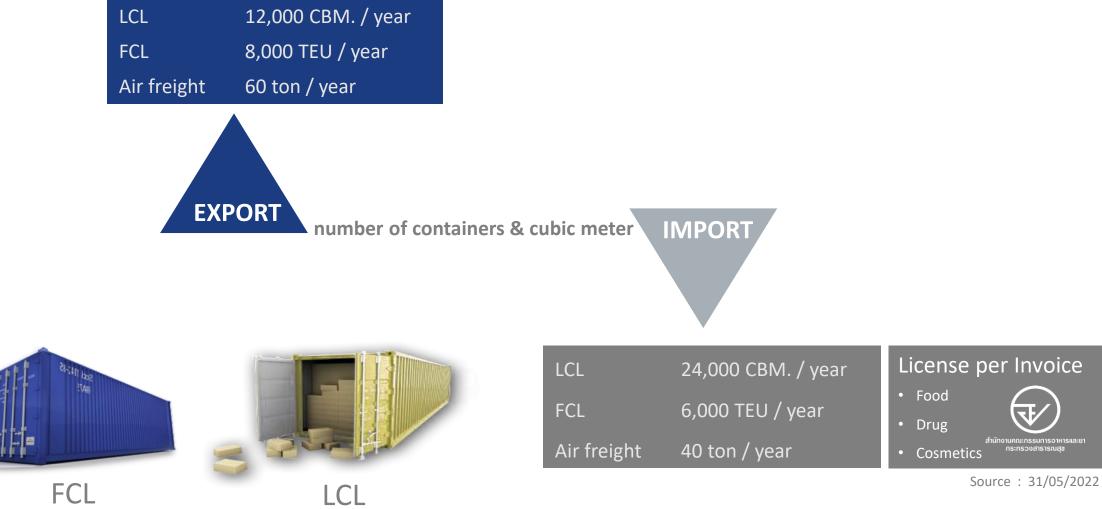

## EXPERIENCED AND PROFESSIONAL

Percentage of CONNECTING WORLDWIDE

# EXPERIENCED AND PROFESSIONAL